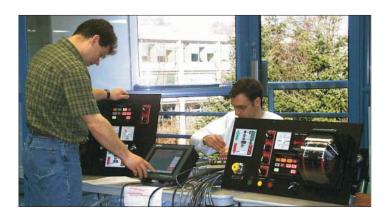

### **System Engineering**

System engineering is accomplished using computer aided design and manufacturing for accuracy and efficiency. Extensive system and component documentation is provided.

### **System Testing**

Your system is fully tested and verified before shipment. This includes; documentation, programming, regulatory approvals and factory testing as a complete system.