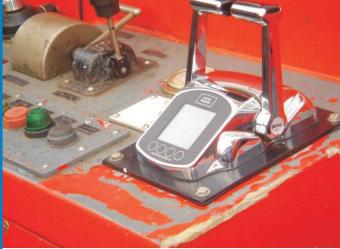

#### PMC SUPPLIED EQUIPMENT:

- MPC-D Digital Marine Propulsion Control System
- DCH Remote Control Heads
- Two station remote control

#### PMC SUPPLIED EQUIPMENT:

- MPC-D Digital Marine Propulsion Control System
- DCH Remote Control Heads
- Four station remote control
- Local at engine station with Remote Display and Dial Control Heads for engine rpm control