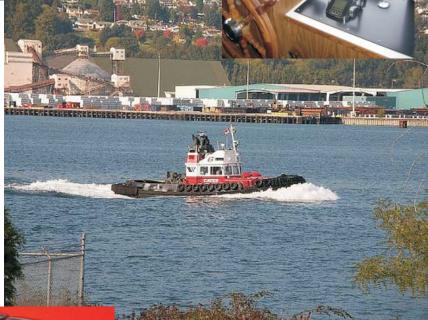

# Cates 6 18.3 m Ship Assist Tug MACHINERY SPECIFICATIONS:

- 2 x MTU 8V 4000 main engines 671 kW each @ 1600 rpm
- 2 x Twin Disc MG-540 reduction gearboxes with electric solenoid valves

#### PMC SUPPLIED EQUIPMENT:

- MPC-D Digital Marine Propulsion Control System
- DCH Remote Control Heads
- Four station remote control
- Local at engine station with Remote Display and Dial Control Heads for engine rpm control