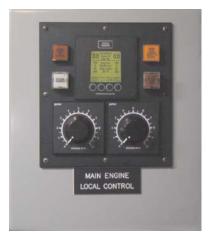

#### PMC SUPPLIED EQUIPMENT:

- MPC-D Digital Marine Propulsion Control System
- DCH Remote Control Heads
- Two station remote control

#### PMC SUPPLIED EQUIPMENT:

- MPC-D Digital Marine Propulsion Control System
- DCH Remote Control Heads
- Four station remote control
- Local at engine station with Remote Display and Dial Control Heads for engine rpm control