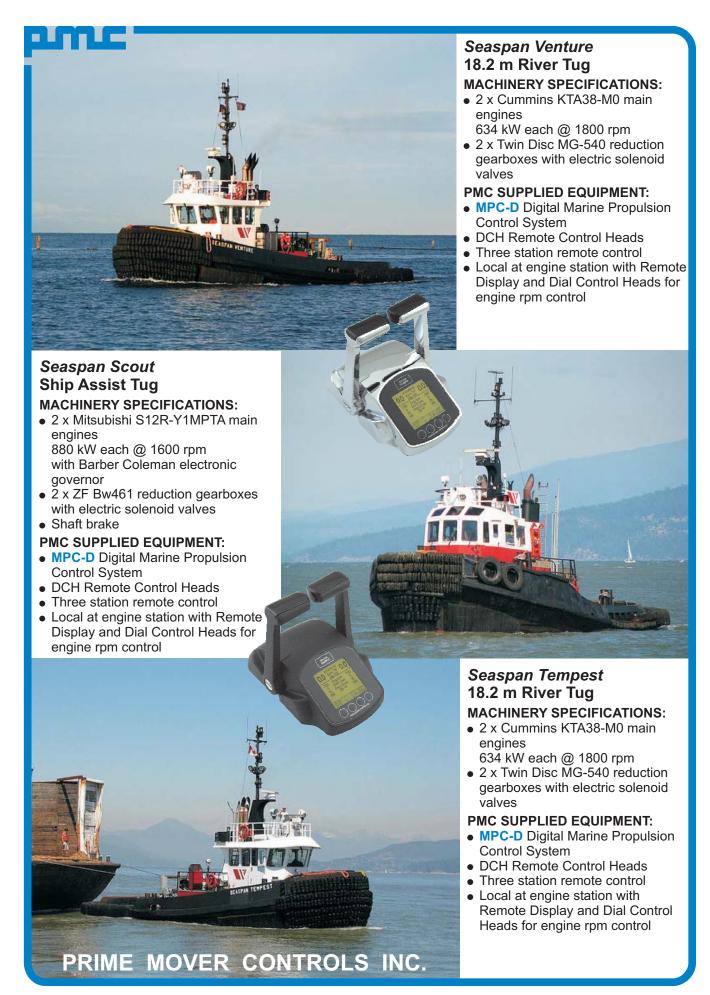

# Cates 18 16.2 m Ship Assist Tug MACHINERY SPECIFICATIONS:

- 2 x MTU S60 main engines 399 kW each @ 1800 rpm
- 2 x Twin Disc MG-516 DC reduction gearboxes with electric solenoid valves

#### PMC SUPPLIED EQUIPMENT:

- MPC-D Digital Marine Propulsion Control System
- DCH Remote Control Heads
- Two station remote control