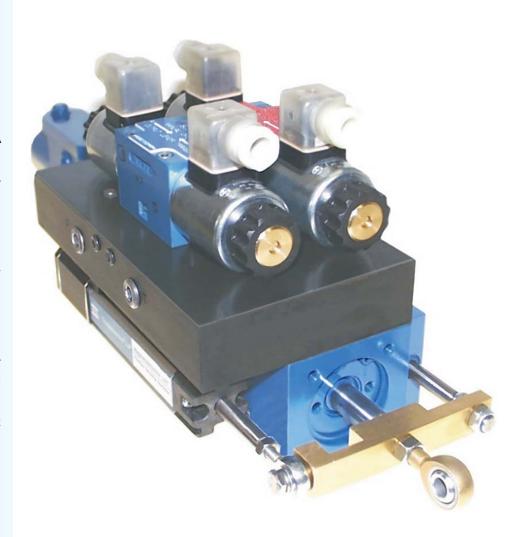

## Type 3005-1001 PA-EL2

PITCH ACTUATOR WITH LINEAR OUTPUT AND REDUNDANT SOLENOID VALVES WITH MANUAL OVERRIDES

The Type PA-EL2 Pitch Actuator is a modified version of the PMC PCA Series Pitch Controllers. Hundreds of PCA units are in use in CP propeller applications worldwide.

This PCA to PA-EL2 modification allows the existing pitch setting linkage and hydraulic pressure supply to be used on vessels that are upgrading to PMC's digital control system, D-MaC.

Independent left or right side connections are provided for oil pressure and drain to tank. The solenoid valve assembly can be mounted to protrude on the left or right side. Left side is illustrated.