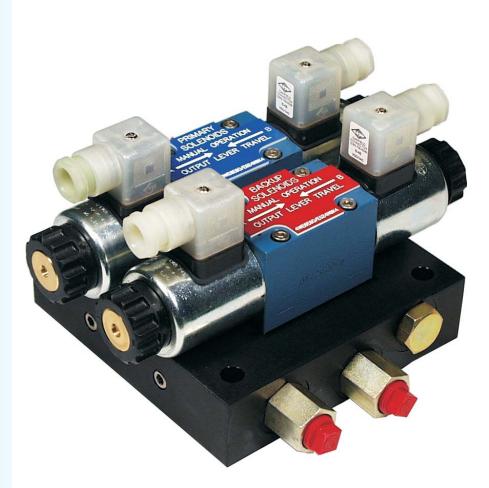

# DUAL ELECTRO-HYDRAULIC VALVE ASSEMBLY

#### MANIFOLD MOUNTED REDUNDANT SOLENOID VALVES WITH MANUAL OVERRIDES

#### **FEATURES**

- Primary and backup solenoids with manual override
- Hydraulic connections provided on both sides
- Indicating DIN connector
- Rugged construction with corrosion resistant materials
- Exceptional repeatability and accuracy
- Very low hysteresis
- Proven reliability and performance