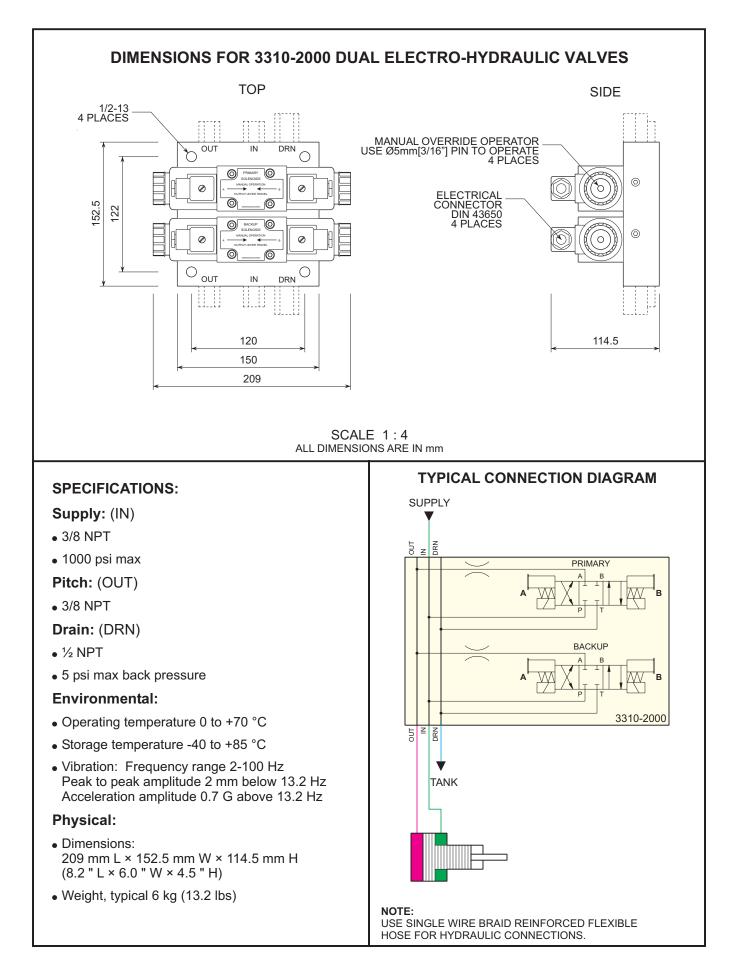

# PRIME MOVER CONTROLS INC.

SB 3310-2000

Type 3310-2000

The Type PA-EH2 Valve Assembly is suitable for driving external differential cylinders.

This allows the re-use of hydraulic pitch setting actuators on vessels that are upgrading to PMC's digital control system.