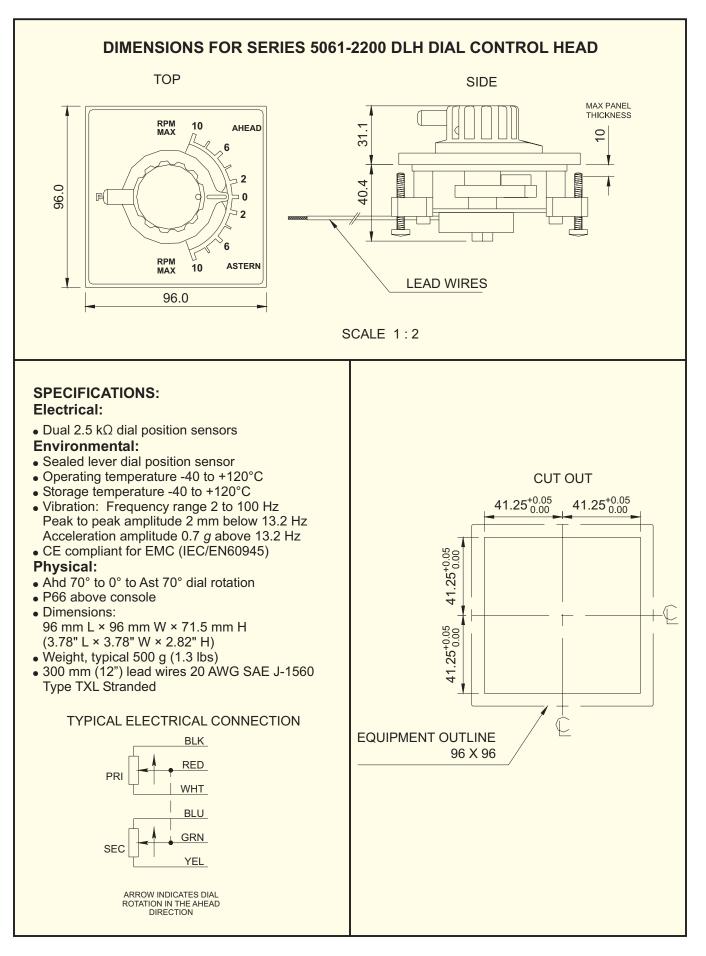

#### **FEATURES**

- Custom scales available
- Very low profile
- 96 mm x 96 mm size
- Dual sealed dial position sensors
- One or three detents standard
- Protection rating IP66 above console
- Meets or exceeds marine classification and regulatory requirements for Electromagnetic Compatibility, Vibration, Temperature and Humidity