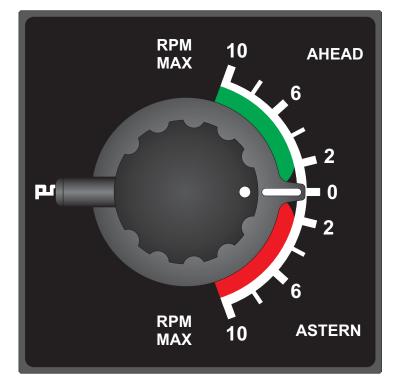

#### APPLICATIONS

- Slide out wing stations with very limited height
- Back up for electronic control systems

SCALE 1:1 RIGHT FACING MODEL SHOWN