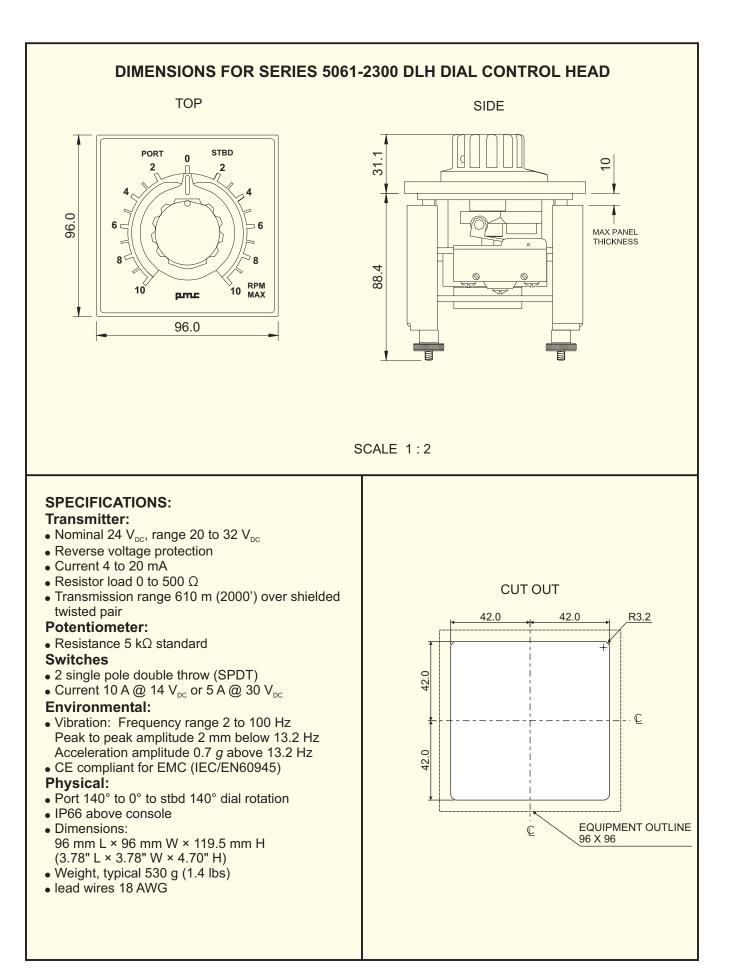

#### **FEATURES**

- Custom scales available
- Low profile
- 96 mm x 96 mm size
- Bushing or servo mount potentiometers
- Single or dual potentiometers
- 4 to 20 mA output available
- 20 to 4 to 20 mA output available
- External pulse width modulation output available
- One or three detents standard
- Port/stbd switches available for direct connection to gearbox solenoids.
- Protection rating IP66 above console
- Meets or exceeds marine classification and regulatory requirements for Electromagnetic Compatibility, Vibration, Temperature and Humidity