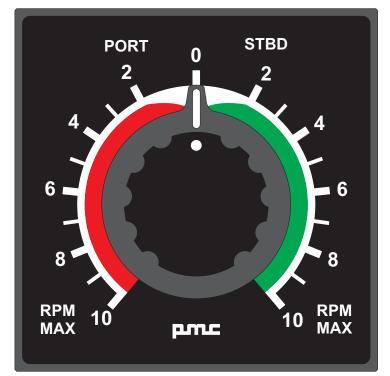

# Series 5061-2300

The Type 5061-2300 is a low profile control head for applications where space is limited. It can also be used as a back up control head.

#### APPLICATIONS

- Slide out wing stations with limited height
- Back up for electronic control systems

SCALE 1:1