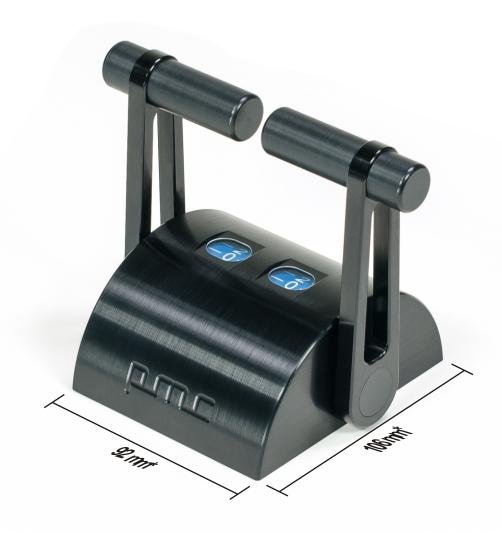

SCH-ME shown with twin levers, 'L' handles and illuminated scales.

www.pmc-controls.com

**SCH-ME** shown with twin levers, 'L' handles, lever coupling mechanism and illuminated scales

**SCH-ME** shown with twin levers (one short and one long), short 'T' handles and illuminated scales