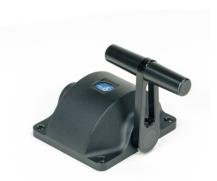

**SCH-ME** shown with single lever, center handle and illuminated scale

**SCH-CE** shown with single short lever, tapered 'T' handle and illuminated scale

**SCH-CE / SCH-CET** shown with single lever, ball handle and control lever safety latch