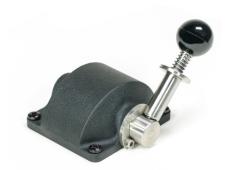

**SCH-ME** shown with single lever, center handle and illuminated scale

**SCH-CE** shown with single short lever, tapered 'T' handle and illuminated scale

**SCH-CE / SCH-CET** shown with single lever, ball handle and control lever safety latch