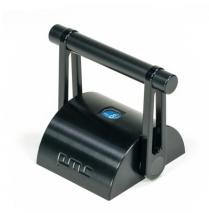

**SCH-ME** shown with single lever, center handle and illuminated scale

**SCH-CE** shown with single short lever, tapered 'T' handle and illuminated scale

**SCH-CE / SCH-CET** shown with single lever, ball handle and control lever safety latch