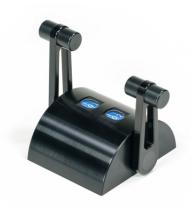

SCH-ME shown with twin levers, 'L' handles and illuminated scales.

www.pmc-controls.com

**SCH-ME** shown with twin levers, 'L' handles, lever coupling mechanism and illuminated scales

**SCH-ME** shown with twin levers (one short and one long), short 'T' handles and illuminated scales