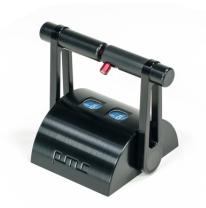

SCH-ME shown with twin levers, 'L' handles and illuminated scales.

www.pmc-controls.com

**SCH-ME** shown with twin levers, 'L' handles, lever coupling mechanism and illuminated scales

**SCH-ME** shown with twin levers (one short and one long), short 'T' handles and illuminated scales