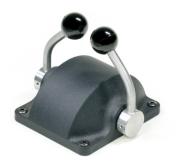

entiometers, mA transmitters and switches
- •140° scale with LED illumination
- Handle coupling mechanism
- Control lever safety latch
- (\*) Dimension are for the SCH base, control lever options affect area required to operated the SCH control levers.

SCH-ME shown with twin levers, 'L' handles and illuminated scales.

www.pmc-controls.com



**SCH-ME** shown with twin levers, 'L' handles, lever coupling mechanism and illuminated scales



**SCH-ME** shown with twin levers (one short and one long), short 'T' handles and illuminated scales



**SCH-ME** shown with single lever, center handle and illuminated scale



**SCH-CE** shown with single short lever, tapered 'T' handle and illuminated scale



**SCH-CE / SCH-CET** shown with single lever, ball handle and control lever safety latch



**SCH-CE / SCH-CET** shown with twin curved levers and ball handles

## PRIME MOVER CONTROLS INC.