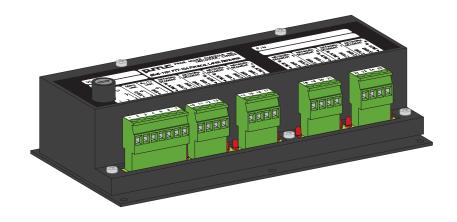

# Type 8545-1101

The PMC 8545-1101 is a compact, modular Physical Layer Repeater for TP/FT-10 networks. In the event that the limits on the number of transceivers or total cable distance are exceeded, a 8545-1101 is added to interconnect two or more network segments. This effectively multiplies overall channel capability, including node count and network extent, while maintaining the same bandwidth.

#### **FEATURES**

- Rx diagnostic LED for each network segment
- Up to eight repeaters can be linked togther to form a 64 segment repeater
- Each network segment has jumper for terminator
- Multiple supply voltage options
- Fused
- Removable terminal blocks