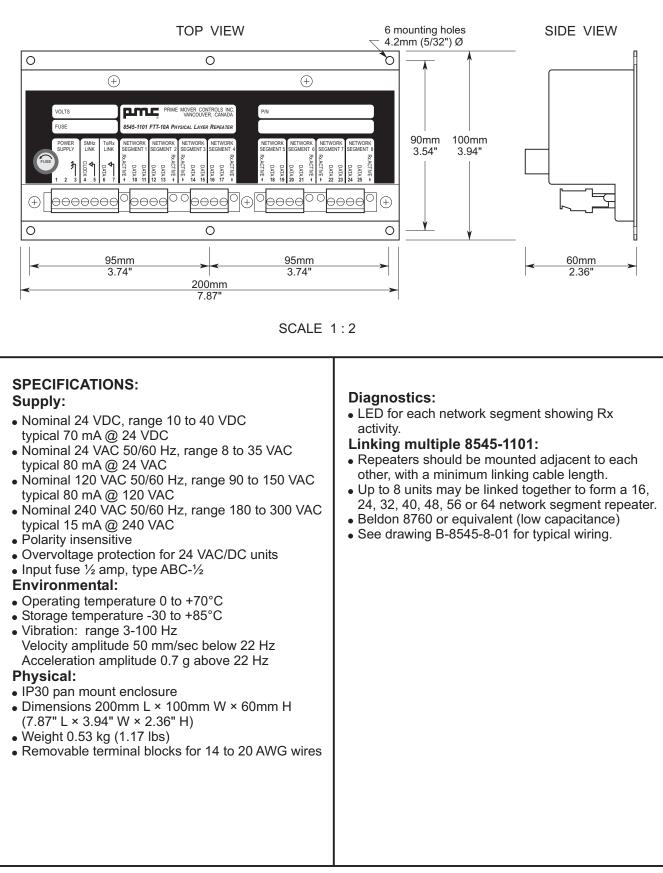

#### DIMENSIONS FOR 8545-1101 FTT-10A PHYSICAL LAYER REPEATER

3600 GILMORE WAY, BURNABY B.C. CANADA V5G 4R8 TEL (604) 433-4644 FAX (604) 433-5570 www.pmc-controls.com