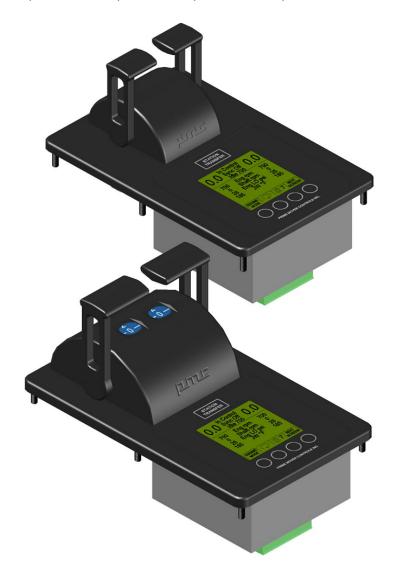

## MPC-D / MPC-FP / MPC-CP

These compact station control panels feature a DCH Series 5500-5000 Remote Display combined with your choice of SCH (Series 5078) or LCH (Series 5080) Control Head

This compact and watertight (from top) package is especially suited to installations like wing stations where size is critical.

The SCH / LCH control heads provide single of twin levers for propulsion, thruster or machinery control and are available in a multitude of options using potentiometers, transmitters and switches (SCH only).

The DCH digital display is a dimmable multifunction screen that provides display of control and machinery status in imperial or metric units. Screens can be configured to display system alarms, control lever position, station transfer status, engine operating parameters available from engine serial link, shaft rpm and gear engagement / cp propeller position.