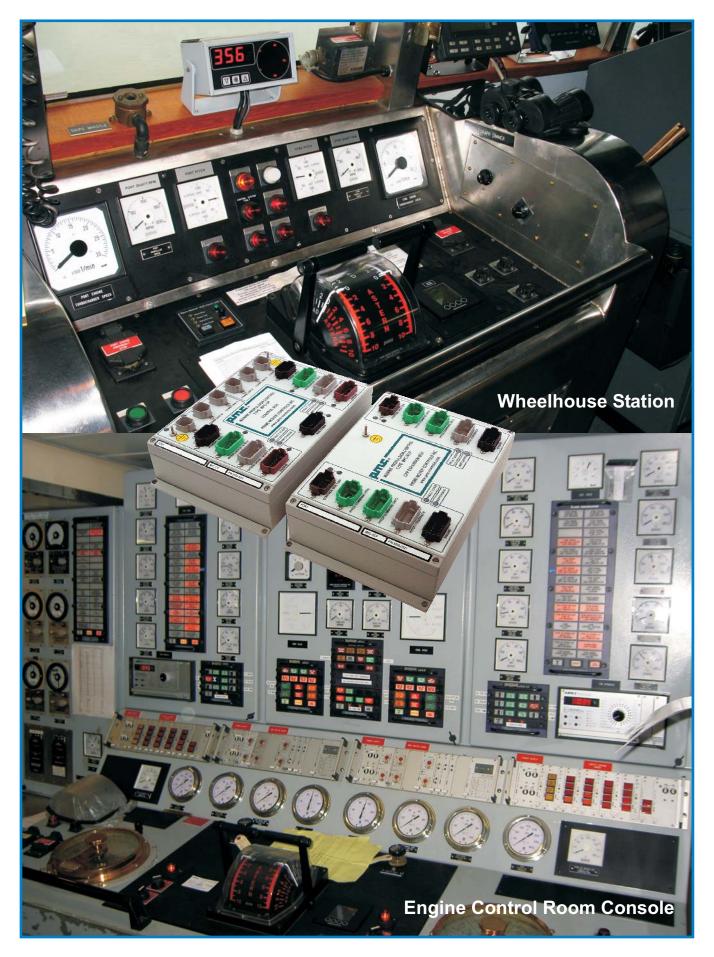

## PME MPC-CP

**MPC-CP** Digital Marine Propulsion Control

Electronic Speed Control with Electro-Pneumatic Interface

Electronic Pitch Control / Automatic Load Control

PCH Electric Shaft Control Heads with DCH Remote Display

**UDC Universal Display and Control Panels** 

Electro-Pneumatic Clutch Control Panels with Soft Engage

Alarm Annunciator Panels

Drop in Propulsion Control and Instrumentation Plates