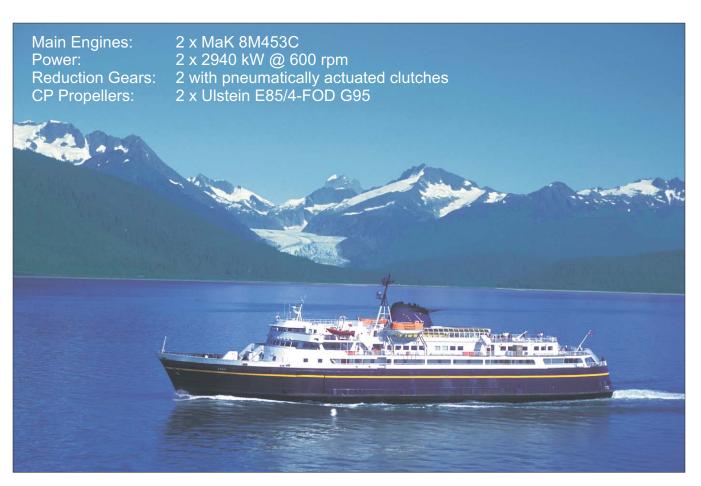

## **MV Taku**

107 m Vehicle / Passenger Ferry **Alaska Marine Highway System** 

PRIME MOVER CONTROLS INC.