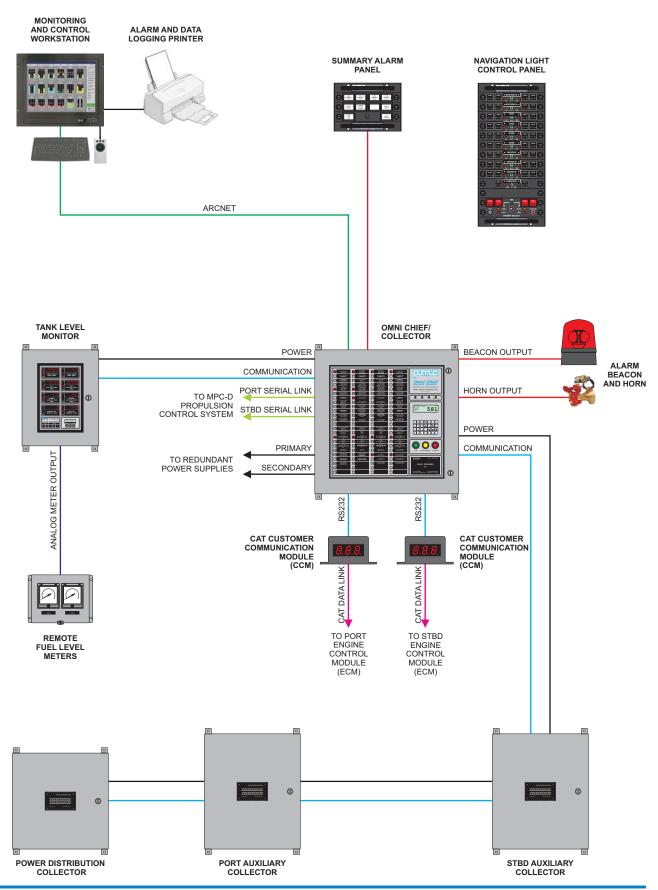

### SIMPLIFIED ALARM AND MONITORING SYSTEM BLOCK DIAGRAM

PRIME MOVER CONTROLS

**Navigation Light Panel** 

**Digital Tachometers** 

Tank Level Monitor

Shaft Brakes