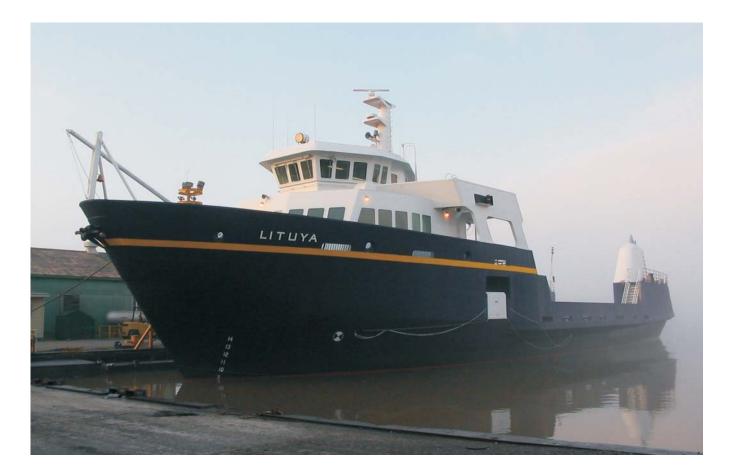

# *MV Lituya* 55.2 m RO/RO Ferry Alaska Marine Highway System

PRIME MOVER CONTROLS INC.