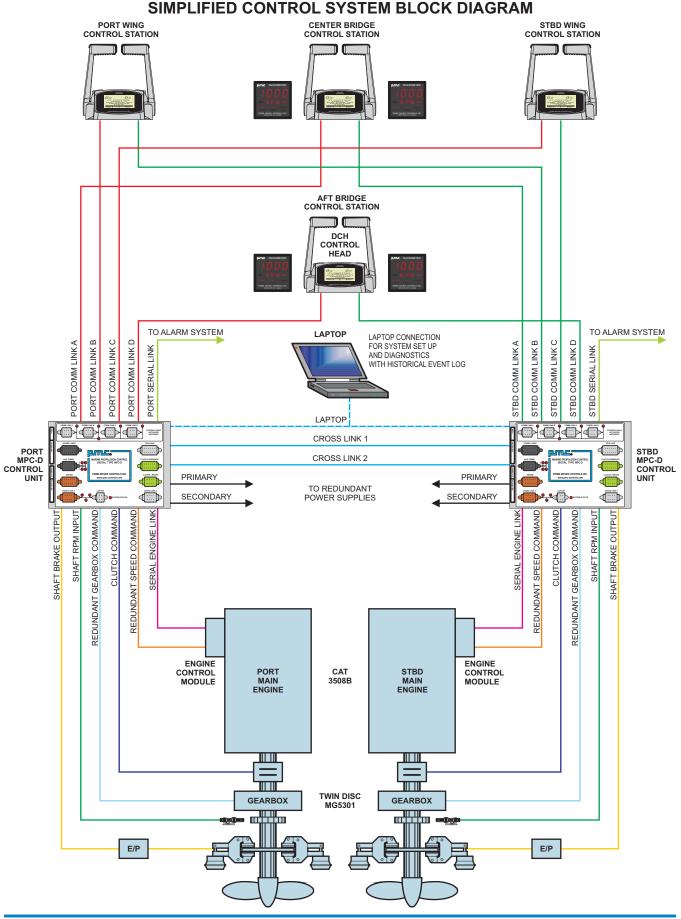

INTEGRATED MACHINERY, ALARM and CONTROL SYSTEM *Omni Chief* Distributed Control and Monitoring Unit Direct Communication Link to Caterpillar Engines UDC Summary Alarm Panel

MPC-D Marine Propulsion Control System

**Navigation Light Panel** 

**Digital Tachometers** 

Tank Level Monitor

Shaft Brakes