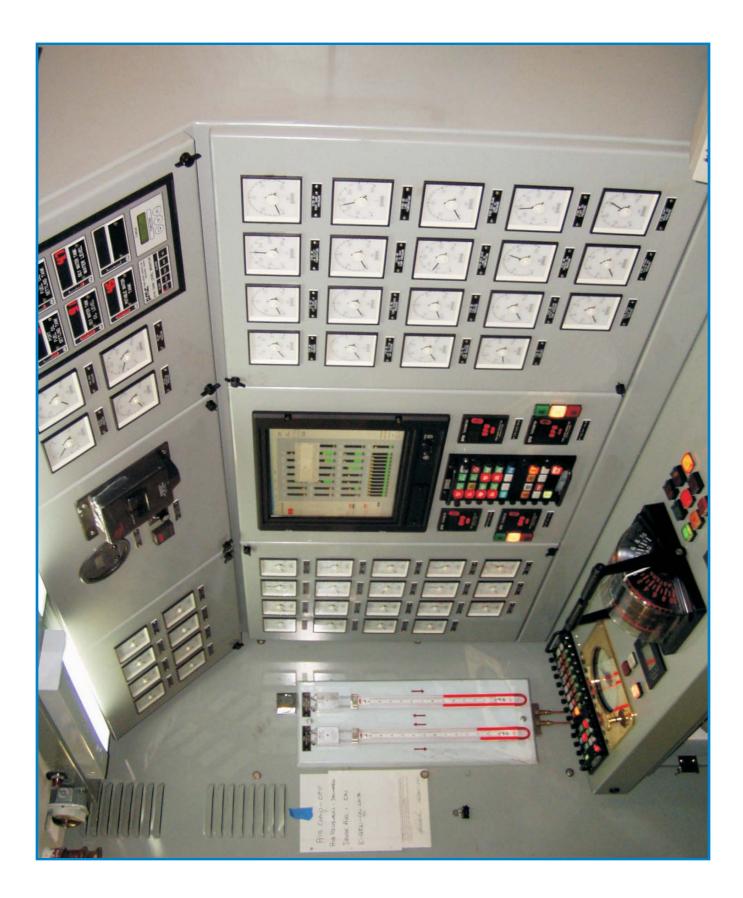

INTEGRATED MACHINERY, ALARM and CONTROL SYSTEM *Omnj Chief* Distributed Control and Monitoring Unit

UDC Universal Display and Control Panels

PCH Control Heads with Electric Shaft and Remote Display

**Engine Control Room Console** 

MPC-D Marine Propulsion Control System

**Digital Tachometers** 

Tank Level Monitor