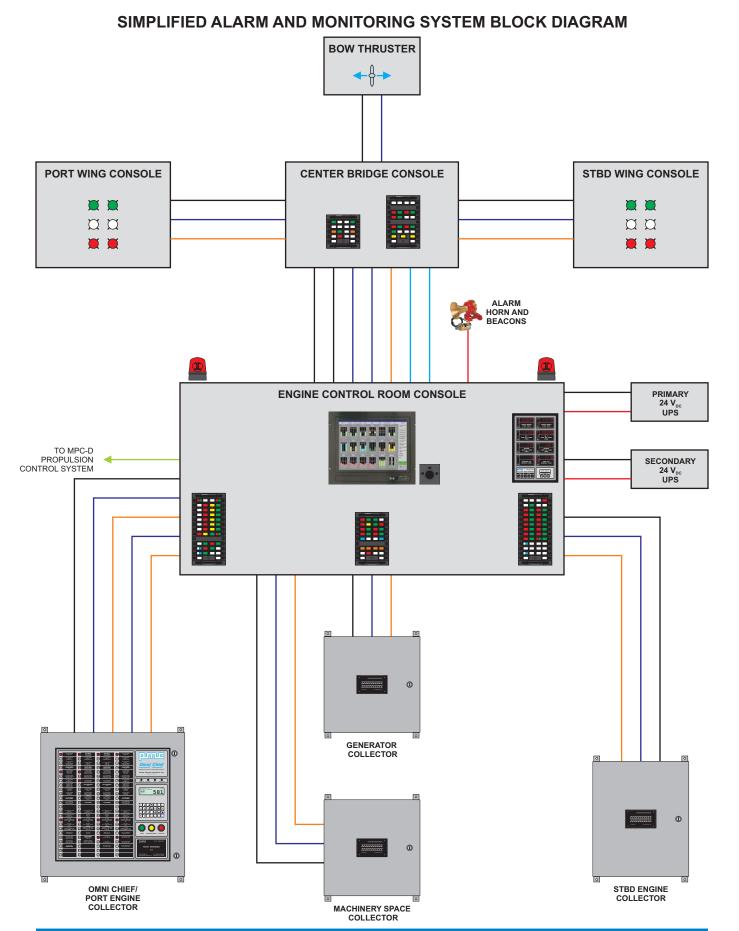

## MV LeConte 71.6 m RO/RO Ferry Alaska Marine Highway System

PRIME MOVER CONTROLS INC.

SIMPLIFIED CONTROL SYSTEM BLOCK DIAGRAM