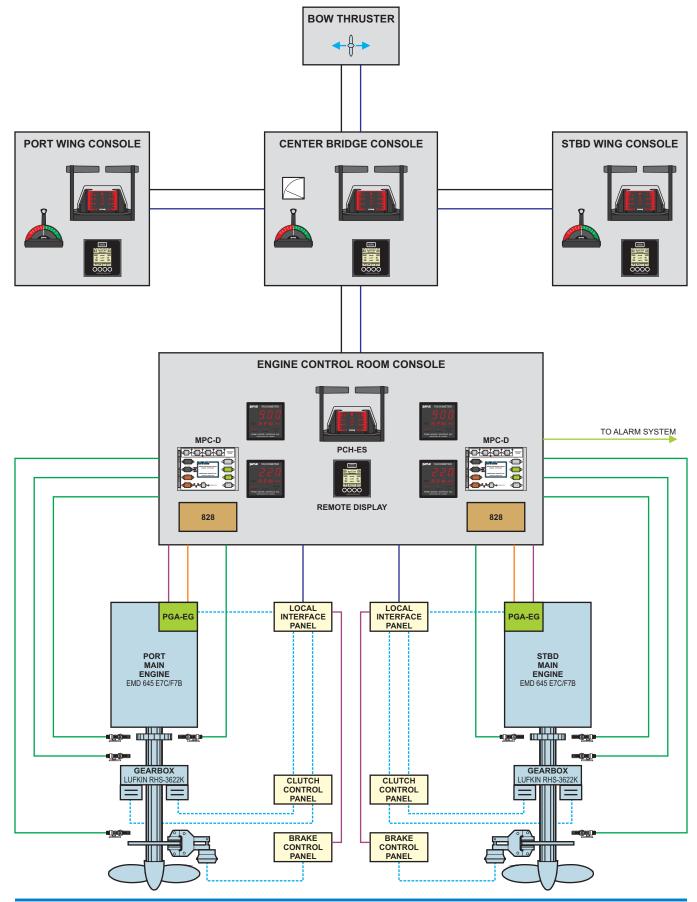

## MV LeConte 71.6 m RO/RO Ferry Alaska Marine Highway System

PRIME MOVER CONTROLS INC.

SIMPLIFIED CONTROL SYSTEM BLOCK DIAGRAM