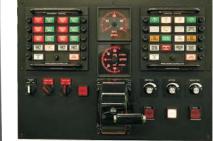

MPC-U Marine Propulsion Control - Universal

Azimuth Control Head - Digital

Azimuth Display Meter

Multi-Function Display, isolated rpm

Drop in propulsion control and instrumentation plates

#### **PRODUCT LIST**

- Integrated Systems
- Consoles
- CP Propeller Controls
- Fixed Pitch Propeller Controls
- Azimuth Drive Controls
- Controls for Electronic Engines
- Auxiliary Machinery Controls
- Machinery Safety Systems
- Control Heads
- Electric Shaft Systems
- Actuators
- Pitch Controllers
- Alarm and Monitoring
- Tank Level Monitoring
- Propulsion Telegraphs
- Navigation Light Controls
- Pushbutton and Indicator Panels
- Hardwired Mimics
- Instrumentation
- Shaft rpm
- Pitch Position
- Fuel Rack Position
- Pneumatics
- Winch Controls
- Shaft Brakes