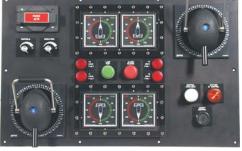

MPC-U Marine Propulsion Control - Universal

Azimuth Control Head - Digital

Azimuth Display Meter

Multi-Function Display, isolated rpm

Drop in propulsion control and instrumentation plates

#### **PRODUCT LIST**

- Integrated Systems
- Consoles
- CP Propeller Controls
- Fixed Pitch Propeller Controls
- Azimuth Drive Controls
- Controls for Electronic Engines
- Auxiliary Machinery Controls
- Machinery Safety Systems
- Control Heads
- Electric Shaft Systems
- Actuators
- Pitch Controllers
- Alarm and Monitoring
- Tank Level Monitoring
- Propulsion Telegraphs
- Navigation Light Controls
- Pushbutton and Indicator Panels
- Hardwired Mimics
- Instrumentation
- Shaft rpm
- Pitch Position
- Fuel Rack Position
- Pneumatics
- Winch Controls
- Shaft Brakes