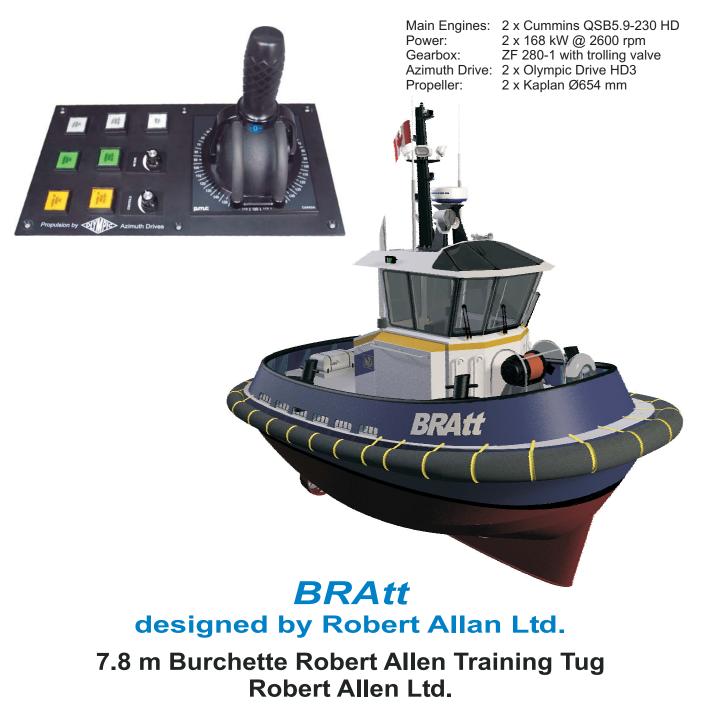

MPC-U Marine Propulsion Control - Universal

Azimuth Control Head - Digital

Azimuth Display Meter

Multi-Function Display, isolated rpm

Drop in propulsion control and instrumentation plates